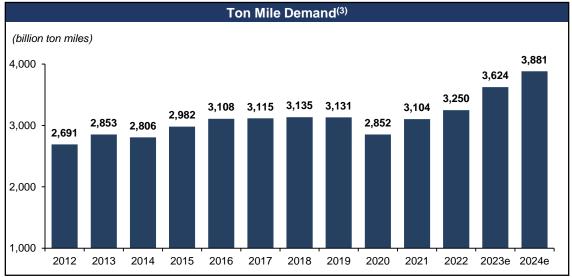

ket**

### **Short Term Market Update**











1) Clarksons Research Intelligence, August 2023

Tankers Inc. 3) Bloomberg, August 2023

## Global Inventories Remain Well Below Average









#### Refined Product Demand & Seaborne Exports Continue to Increase

- Global refined product demand continues to increase
- 2H-23 refined product demand is expected to exceed 2022 by ~2-3 mb/d
- Growing demand against historically low global inventories has increased seaborne exports of refined products
- Seaborne exports of clean petroleum products remain well above 2019 levels
- Upside to demand with China re-opening and improving jet fuel demand
- Increased ton miles due to refinery changes and European sanctions on Russia





### Refinery Changes Drive Global Trade Flows & Ton Miles









### Russian Products Find New Markets as Gray Fleet Increases











## Strong Product Tanker Rates & Modest Orderbook



#### Newbuild Orders & Asset Values











## Ageing Fleet to Offset Recent Newbuilding Orders











1) Clarksons Research Intelligence, August 2023

### Seaborne Exports & Ton Miles > Fleet Growth











# Conclusion

## Investment Highlights

#### **Company**

- One of the largest product tanker fleets in the world
  - 112 Eco (fuel-efficient) vessels on the water
- Fully delivered fleet with an average age of 7.5 years
  - No newbuildings on order= \$0 newbuild capex
- Significant Operating Leverage
  - A \$10,000/day increase in average daily rates would generate ~\$354 million of incremental annualized cash flow (1)

#### **Industry & Outlook**