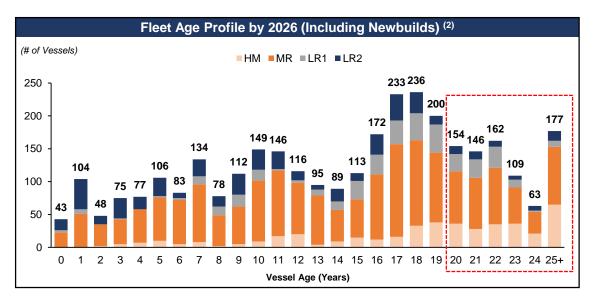

borne Exports Continue to Increase

- Global refined product demand continues to increase
- 2H-23 refined product demand is expected to exceed 2022 by ~2-3 mb/d
- Growing demand against historically low global inventories has increased seaborne exports of refined products
- Seaborne exports of clean petroleum products remain well above 2019 levels
- Upside to demand with China re-opening and improving jet fuel demand
- Increased ton miles due to refinery changes and European sanctions on Russia





### Refinery Changes Drive Global Trade Flows & Ton Miles









### Russian Products Find New Markets as Gray Fleet Increases











## Strong Product Tanker Rates & Modest Orderbook



#### Newbuild Orders & Asset Values











## Ageing Fleet to Offset Recent Newbuilding Orders











1) Clarksons Research Intelligence, August 2023

### Seaborne Exports & Ton Miles > Fleet Growth











# Conclusion

## Investment Highlights

#### **Company**

- One of the largest product tanker fleets in the world
  - 112 Eco (fuel-efficient) vessels on the water
- Fully delivered fleet with an average age of 7.5 years
  - No newbuildings on order= \$0 newbuild capex
- Significant Operating Leverage
  - A \$10,000/day increase in average daily rates would generate ~\$354 million of incremental annualized cash flow (1)

#### **Industry & Outlook**

- Significant increase in product tanker rates since Q1-22
- Robust product demand and low inventories has led to record levels of seaborne exports
- Refinery closures and additions continue to reshape global trade flows and incre