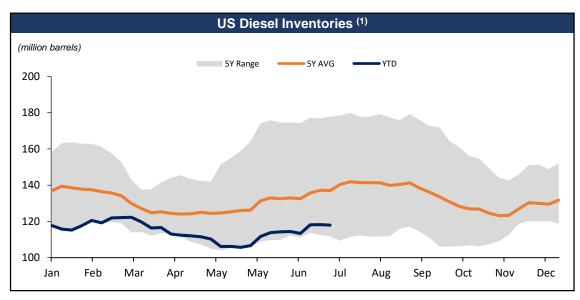

| 49 | S11 Supreme     | LR2       | 2016             | Lease Financing          | Q3-23*              |



# Continued Reduction in Expensive Lease Financing





From Dec 31, 2021, through July 31, 2023, Reduced Overall Indebtedness by ~\$1.1 billion including ~\$1.2 billion of Lease Financing



## Improving Balance Sheet, Strong Liquidity & Minimal Capex











# Significant Operating Leverage & Earnings Potential













# **Product Tanker Market**

### **Short Term Market Update**











1) Clarksons Research Intelligence, August 2023

Tankers Inc. 3) Bloomberg, August 2023

## Global Inventories Remain Well Below Average









#### Refined Product Demand & Seaborne Exports Continue to Increase

- Global refined product demand continues to increase
- 2H-23 refined product demand is expected to exceed 2022 by ~2-3 mb/d
- Growing demand against historically low global inventories has increased seaborne exports of refined products
- Seaborne exports of clean petroleum products remain well above 2019 levels
- Upside to demand with China re-opening and improving jet fuel demand
- Increased ton miles due to refinery changes and European sanctions on Russia





### Refinery Changes Drive Global Trade Flows & Ton Miles









### Russian Products Find New Markets as Gray Fleet Increases











## Strong Product Tanker Rates & Modest Orderbook



#### Newbuild Orders & Asset Values











## Ageing Flee