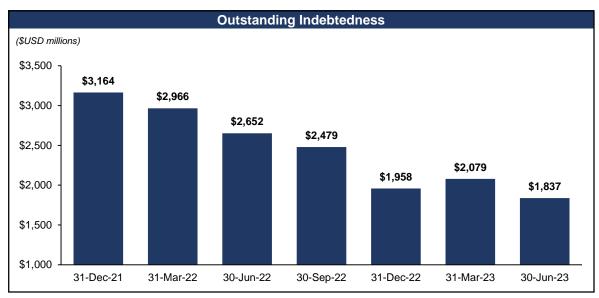

#### Significant Deleveraging

 Reduced indebtedness by \$241.2 million from March 31, 2023, through June 30, 2023