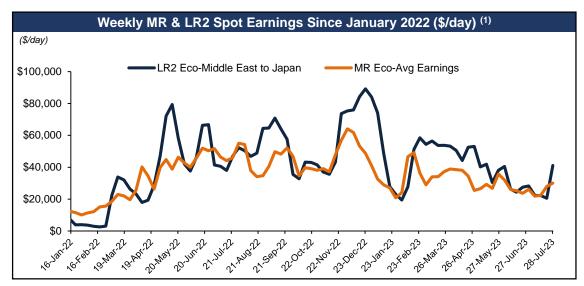

# Financial Highlights

# Financial Highlights

| Time Chartered Out Vessels |               |      |               |             |            |            |  |  |
|----------------------------|---------------|------|---------------|-------------|------------|------------|--|--|
| #                          | Vessel Name   | Туре | Year of Built | Duration    | Daily Rate | Expiration |  |  |
| 1                          | STI Memphis   | MR   | 2014          | Three Years | \$21,000   | Jun-2025   |  |  |
| 2                          | STI Miracle   | MR   | 2020          | Three Years | \$21,000   | Aug-2025   |  |  |
| 3                          | STI Magnetic  | MR   | 2019          | Three Years | \$23,000   | Jul-2025   |  |  |
| 4                          | STI Marshall  | MR   | 2019          | Three Years | \$23,000   | Jul-2025   |  |  |
| 5                          | STI Duchessa  | MR   | 2014          | Three Years | \$25,000   | Oct-2025   |  |  |
| 6                          | STI Gratitude | LR2  | 2017          | Three Years | \$28,000   | May-2025   |  |  |
| 7                          | STI Gladiator | LR2  | 2017          | Three Years | \$28,000   | Jul-2025   |  |  |
| 8                          | STI Guide     | LR2  | 2016          | Three Years | \$28,000   | Jul-2025   |  |  |
| 9                          | STI Guard     | LR2  | 2016          | Five Years  | \$28,000   | Jul-2027   |  |  |
| 10                         | STI Connaught | LR2  | 2015          | Three Years | \$30,000   | Aug-2025   |  |  |
| 11                         | STI Lombard   | LR2  | 2015          | Three Years | \$32,750   | Sep-2025   |  |  |
| 12                         | STI Gauntlet  | LR2  | 2017          | Three Years | \$32,750   | Nov-2025   |  |  |
| 13                         | STI Lavender  | LR2  | 2019          | Three Years | \$35,000   | Dec-2025   |  |  |
| 14                         | STI Grace     | LR2  | 2016          | Three Years | \$37,500   | Dec-2025   |  |  |
| 15                         | STI Jermyn    | LR2  | 2016          | Three Years | \$40,000   | Apr-2026   |  |  |