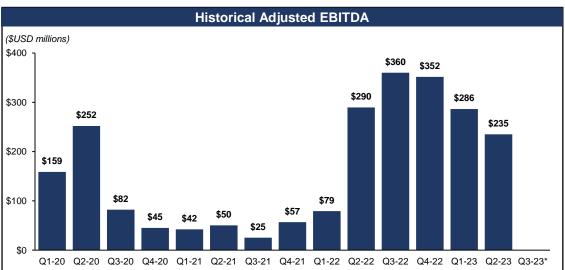

#### Financial Results

- Adj EBITDA of \$235.2 million (1)
- Adj net income of \$133.3 million or \$2.51 basic and \$2.41 diluted earnings per share (1)