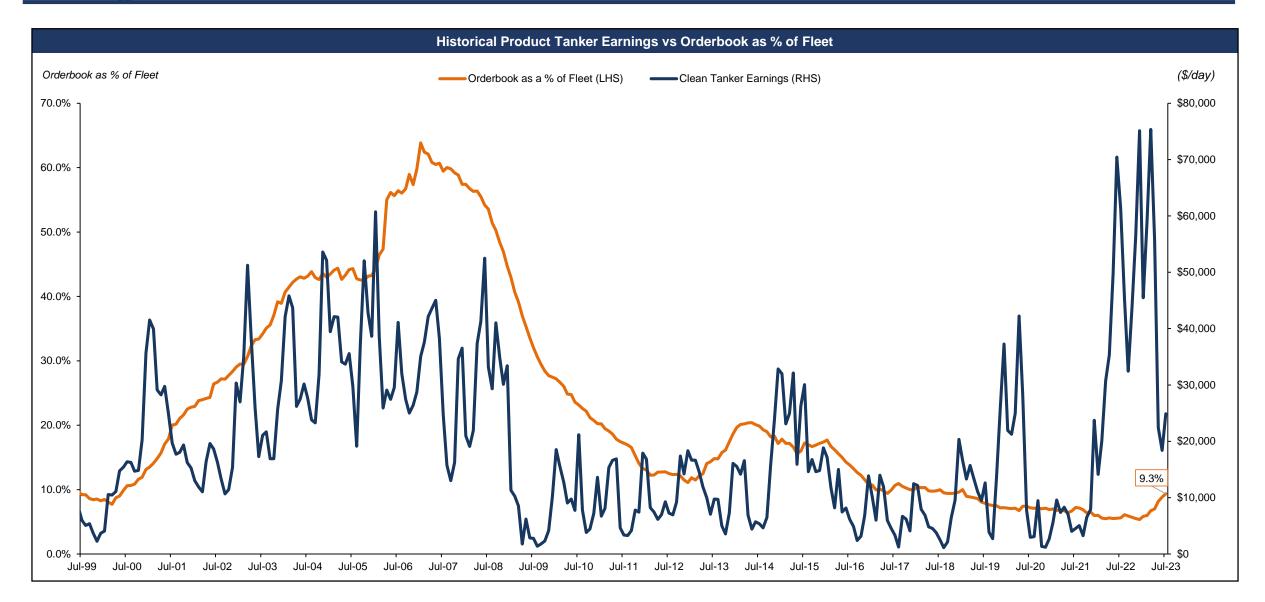

August 2023

## Global Inventories Remain Well Below Average









#### Refined Product Demand & Seaborne Exports Continue to Increase

- Global refined product demand continues to increase
- 2H-23 refined product demand is expected to exceed 2022 by ~2-3 mb/d
- Growing demand against historically low global inventories has increased seaborne exports of refined products
- Seaborne exports of clean petroleum products remain well above 2019 levels
- Upside to demand with China re-opening and improving jet fuel demand
- Increased ton miles due to refinery changes and European sanctions on Russia





### Refinery Changes Drive Global Trade Flows & Ton Miles









### Russian Products Find New Markets as Gray Fleet Increases











## Strong Product Tanker Rates & Modest Orderbook



#### Newbuild Orders & Asset Values











## Ageing Fleet to Offset Recent Newbuilding Orders











1) Clarksons Research Intelligence, August 2023

### Seaborne Exports & Ton Miles > Fleet Growth











# Conclusion

## Investment Highlights

#### **Company**

- One of the largest product tanker fleets in the world
  - 112 Eco (fuel-efficient) vessels on the water
- Fully delivered fleet with an average age of 7.5 years
  - No newbuildings on order= \$0 newbuild capex
- Significant Operating Leverage
  - A \$10,000/day increase in average daily rates would generate ~\$354 million of incremental annualized cash flow (1)

#### **Industry & Outlook**

- Significant increase in product tanker rates since Q1-22
- Robust product demand and low inventories has led to record level