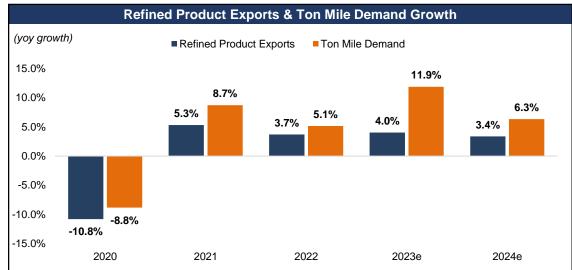

t demand is expected to exceed 2022 by ~2-3 mb/d
- Growing demand against historically low global inventories has increased seaborne exports of refined products
- Seaborne exports of clean petroleum products remain well above 2019 levels
- Upside to demand with China re-opening and improving jet fuel demand
- Increased ton miles due to refinery changes and European sanctions on Russia





### Refinery Changes Drive Global Trade Flows & Ton Miles









### Russian Products Find New Markets as Gray Fleet Increases











## Strong Product Tanker Rates & Modest Orderbook



#### Newbuild Orders & Asset Values











## Ageing Fleet to Offset Recent Newbuilding Orders











1) Clarksons Research Intelligence, August 2023

### Seaborne Exports & Ton Miles > Fleet Growth











# Conclusion

## Investment Highlights

#### **Company**

- One of the largest product tanker fleets in the world
  - 112 Eco (fuel-efficient) vessels on the water
- Fully delivered fleet with an average age of 7.5 years
  - No newbuildings on order= \$0 newbuild capex
- Significant Operating Leverage
  - A \$10,000/day increase in average daily rates would generate ~\$354 million of incremental annualized cash flow (1)

#### **Industry & Outlook**

- Significant increase in product tanker rates since Q1-22
- Robust product demand and low inventories has led to record levels of seaborne exports
- Refinery closures and additions continue to reshape global trade flows and increase ton miles
- Limited fleet growth with record low orderbook and ageing fleet
- Seaborne exports and ton mile