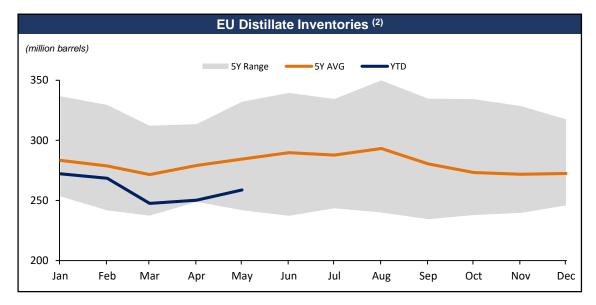

| 49 | S11 Supreme     | LR2       | 2016             | Lease Financing          | Q3-23*              |



# Continued Reduction in Expensive Lease Financing





From Dec 31, 2021, through July 31, 2023, Reduced Overall Indebtedness by ~\$1.1 billion including ~\$1.2 billion of Lease Financing



## Improving Balance Sheet, Strong Liquidity & Minimal Capex











# Significant Operating Leverage & Earnings Potential













# **Product Tanker Market**

### **Short Term Market Update**











1) Clarksons Research Intelligence, August 2023

Tankers Inc. 3) Bloomberg, August 2023

## Global Inventories Remain Well Below Average









#### Refined Product Demand & Seaborne Exports Continue to Increase

- Global refined product demand continues to increase
- 2H-23 refined product demand is expected to exceed 2022 by ~2-3 mb/d
- Growing demand against historically low global inventories has increased seaborne exports of refined products
- Seaborne exports of clean petroleum products remain well above 2019 levels
- Upside to demand with China re-opening and improving jet fuel demand
- Increased ton miles due to refinery changes and European sanctions on Russia





### Refinery Changes Drive Global Trade Flows & Ton Miles









### Russian Products Find New Markets as Gray Fleet Increases











## Strong Product Tanker Rates & Modest Orderbook



#### Newbuild Orders & Asset Values











## Ageing Fleet