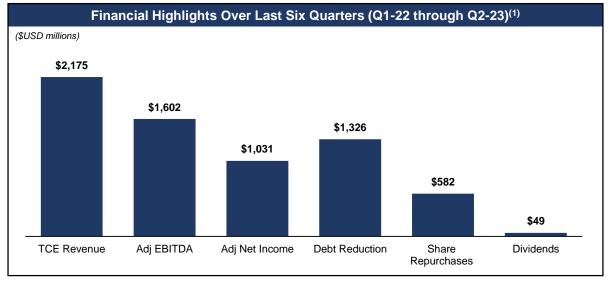

generally reliable, it has not independently verified any third-party information or verified that more recent information is not available.







Q2 2023 Highlights

## Q2 2023 Highlights

#### Highlights

#### Financial Results

- Adj EBITDA of \$235.2 million (1)
- Adj net income of \$133.3 million or \$2.51 basic and \$2.41 diluted earnings per share (1)

#### Share Repurchases

 Since January 1, 2023, the Company repurchased 8.6 million shares for \$421.1 million

#### Dividend

Quarterly dividend of \$0.25 per share

#### Significant Deleveraging

 Reduced indebtedness by \$241.2 million from March 31, 2023, through June 30, 2023

#### Strong Liquidity Position

Cash & cash equivalents of \$682.7 million as of July 31, 2023









# Financial Highlights

# Financial Highlights





| Time Chartered Out Vessels |               |      |               |             |            |            |  |  |
|----------------------------|---------------|------|---------------|-------------|------------|------------|--|--|
| #                          | Vessel Name   | Туре | Year of Built | Duration    | Daily Rate | Expiration |  |  |
| 1                          | STI Memphis   | MR   | 2014          | Three Years | \$21,000   | Jun-2025   |  |  |
| 2                          | STI Miracle   | MR   | 2020          | Three Years | \$21,000   | Aug-2025   |  |  |
| 3                          | STI Magnetic  | MR   | 2019          | Three Years | \$23,000   | Jul-2025   |  |  |
| 4                          | STI Marshall  | MR   | 2019          | Three Years | \$23,000   | Jul-2