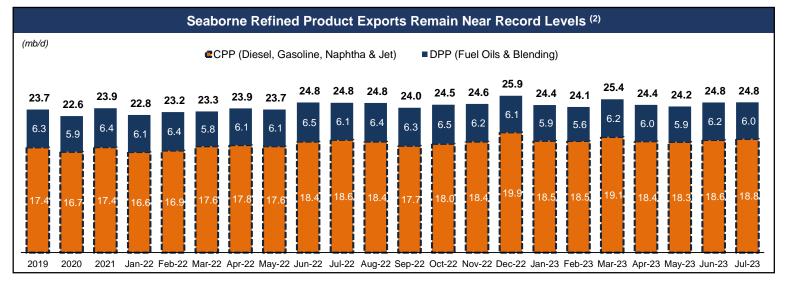

g Leverage & Earnings Potential













# **Product Tanker Market**

### **Short Term Market Update**











1) Clarksons Research Intelligence, August 2023

Tankers Inc. 3) Bloomberg, August 2023

## Global Inventories Remain Well Below Average









#### Refined Product Demand & Seaborne Exports Continue to Increase

- Global refined product demand continues to increase
- 2H-23 refined product demand is expected to exceed 2022 by ~2-3 mb/d
- Growing demand against historically low global inventories has increased seaborne exports of refined products
- Seaborne exports of clean petroleum products remain well above 2019 levels
- Upside to demand with China re-opening and improving jet fuel demand
- Increased ton miles due to refinery changes and European sanctions on Russia





### Refinery Changes Drive Global Trade Flows & Ton Miles









### Russian Products Find New Markets as Gray Fleet Increases











## Strong Product Tanker Rates & Modest Orderbook



#### Newbuild Orders & Asset Values











## Ageing Fleet to Offset Recent Newbuilding Orders











1) Clarksons Research Intelligence, August 2023

### Seaborne Exports & Ton Miles > Fleet Growth











# Conclusion

## Investment Highlights

#### **Company**

- One of the largest product tanker fleets in the world
  - 112 Eco (fuel-efficient) vessels on the water
- Fully delivered fleet with an average age of 7.5 years
  - No newbuildings on order= \$0 newbuild capex
- Significant Operating Leverage
  - A \$10,000/day increase in average daily rates would generate ~\$354 million of