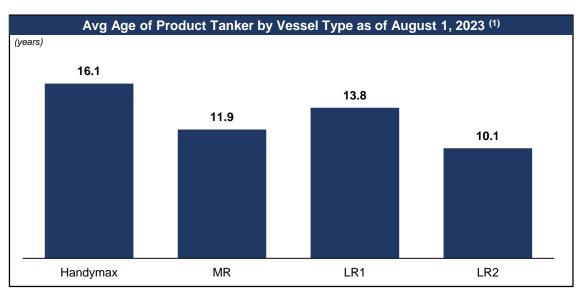

eaborne Exports Continue to Increase

- Global refined product demand continues to increase
- 2H-23 refined product demand is expected to exceed 2022 by ~2-3 mb/d
- Growing demand against historically low global inventories has increased seaborne exports of refined products
- Seaborne exports of clean petroleum products remain well above 2019 levels
- Upside to demand with China re-opening and improving jet fuel demand
- Increased ton miles due to refinery changes and European sanctions on Russia





### Refinery Changes Drive Global Trade Flows & Ton Miles









### Russian Products Find New Markets as Gray Fleet Increases











## Strong Product Tanker Rates & Modest Orderbook



#### Newbuild Orders & Asset Values











## Ageing Fleet to Offset Recent Newbuilding Orders











1) Clarksons Research Intelligence, August 2023

### Seaborne Exports & Ton Miles > Fleet Growth











# Conclusion

## Investment Highlights

#### **Company**

- One of the largest product tanker fleets in the world
  - 112 Eco (fuel-efficient) vessels on the water
- Fully delivered fleet with an average age of 7.5 years
  - No newbuildings on order= \$0 newbuild capex
- Significant Operating Leverage
  - A \$10,000/day increase in average daily rates would generate ~\$354 million of incremental annualized cash flow (1)

#### **Industry & Outlook**

- Significant increase in product tanker rates since Q1-22
- Robust product demand and low inventories has led to record levels of seaborne exports
- Refinery closures and additions continue to reshape global trade flows and inc