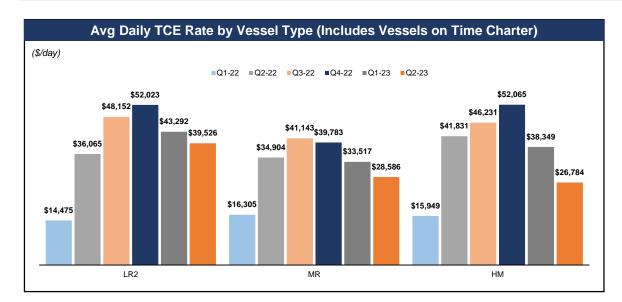

# Financial Highlights

# Financial Highlights

| Time Chartered Out Vessels |               |      |               |             |            |            |  |  |
|----------------------------|---------------|------|---------------|-------------|------------|------------|--|--|
| #                          | Vessel Name   | Туре | Year of Built | Duration    | Daily Rate | Expiration |  |  |
| 1                          | STI Memphis   | MR   | 2014          | Three Years | \$21,000   | Jun-2025   |  |  |
| 2                          | STI Miracle   | MR   | 2020          | Three Years | \$21,000   | Aug-2025   |  |  |
| 3                          | STI Magnetic  | MR   | 2019          | Three Years | \$23,000   | Jul-2025   |  |  |
| 4                          | STI Marshall  | MR   | 2019          | Three Years | \$23,000   | Jul-2025   |  |  |
| 5                          | STI Duchessa  | MR   | 2014          | Three Years | \$25,000   | Oct-2025   |  |  |
| 6                          | STI Gratitude | LR2  | 2017          | Three Years | \$28,000   | May-2025   |  |  |
| 7                          | STI Gladiator | LR2  | 2017          | Three Years | \$28,000   | Jul-2025   |  |  |
| 8                          | STI Guide     | LR2  | 2016          | Three Years | \$28,000   | Jul-2025   |  |  |
| 9                          | STI Guard     | LR2  | 2016          | Five Years  | \$28,000   | Jul-2027   |  |  |
| 10                         | STI Connaught | LR2  | 2015          | Three Years | \$30,000   | Aug-2025   |  |  |
| 11                         | STI Lombard   | LR2  | 2015          | Three Years | \$32,750   | Sep-2025   |  |  |
| 12                         | STI Gauntlet  | LR2  | 2017          | Three Years | \$32,750   | Nov-2025   |  |  |
| 13                         | STI Lavender  | LR2  | 2019          | Three Years | \$35,000   | Dec-2025   |  |  |
| 14                         | STI Grace     | LR2  | 2016          | Three Years | \$37,500   | Dec-2025   |  |  |
| 15                         | STI Jermyn    | LR2  | 2016          | Three Years | \$40,000   | Apr-2026   |  |  |