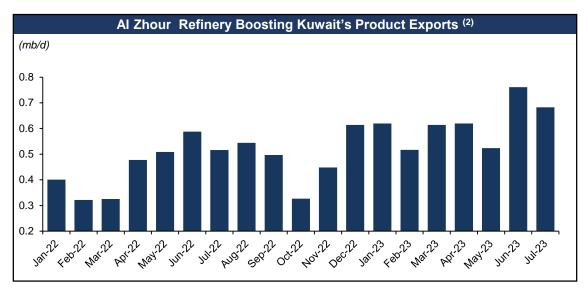

Market**

### **Short Term Market Update**











1) Clarksons Research Intelligence, August 2023

Tankers Inc. 3) Bloomberg, August 2023

## Global Inventories Remain Well Below Average









#### Refined Product Demand & Seaborne Exports Continue to Increase

- Global refined product demand continues to increase
- 2H-23 refined product demand is expected to exceed 2022 by ~2-3 mb/d
- Growing demand against historically low global inventories has increased seaborne exports of refined products
- Seaborne exports of clean petroleum products remain well above 2019 levels
- Upside to demand with China re-opening and improving jet fuel demand
- Increased ton miles due to refinery changes and European sanctions on Russia





### Refinery Changes Drive Global Trade Flows & Ton Miles









### Russian Products Find New Markets as Gray Fleet Increases











## Strong Product Tanker Rates & Modest Orderbook



#### Newbuild Orders & Asset Values











## Ageing Fleet to Offset Recent Newbuilding Orders











1) Clarksons Research Intelligence, August 2023

### Seaborne Exports & Ton Miles > Fleet Growth











# Conclusion

## Investment Highlights

#### **Company**

- One of the largest product tanker fleets in the world
  - 112 Eco (fuel-efficient) vessels on the water
- Fully delivered fleet with an average age of 7.5 years
  - No newbuildings on order= \$0 newbuild capex
- Significant Operating Leverage
  - A \$10,000/day increase in average daily rates would generate ~\$354 million of incremental annualized cash flow (1)

#### **Industry & Outlook