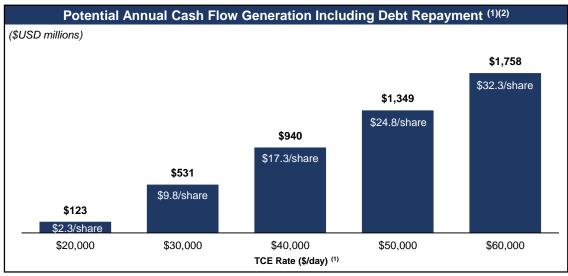

# Financial Highlights

# Financial Highlights

| Time Chartered Out Vessels |               |      |               |             |            |            |  |  |
|----------------------------|---------------|------|---------------|-------------|------------|------------|--|--|
| #                          | Vessel Name   | Туре | Year of Built | Duration    | Daily Rate | Expiration |  |  |
| 1                          | STI Memphis   | MR   | 2014          | Three Years | \$21,000   | Jun-2025   |  |  |
| 2                          | STI Miracle   | MR   | 2020          | Three Years | \$21,000   | Aug-2025   |  |  |
| 3                          | STI Magnetic  | MR   | 2019          | Three Years | \$23,000   | Jul-2025   |  |  |
| 4                          | STI Marshall  | MR   | 2019          | Three Years | \$23,000   | Jul-2025   |  |  |
| 5                          | STI Duchessa  | MR   | 2014          | Three Years | \$25,000   | Oct-2025   |  |  |
| 6                          | STI Gratitude | LR2  | 2017          | Three Years | \$28,000   | May-2025   |  |  |
| 7                          | STI Gladiator | LR2  | 2017          | Three Years | \$28,000   | Jul-2025   |  |  |
| 8                          | STI Guide     | LR2  | 2016          | Three Years | \$28,000   | Jul-2025   |  |  |
| 9                          | STI Guard     | LR2  | 2016          | Five Years  | \$28,000   | Jul-2027   |  |  |
| 10                         | STI Connaught | LR2  | 2015          | Three Years | \$30,000   | Aug-2025   |  |  |
| 11                         | STI Lombard   | LR2  | 2015          | Three Years | \$32,750   | Sep-2025   |  |  |
| 12                         | STI Gauntlet  | LR2  | 2017          | Three Years | \$32,750   | Nov-2025   |  |  |
| 13                         | STI Lavender  | LR2  | 2019          | Three Years | \$35,000   | Dec-2025   |  |  |
| 14                         | STI Grace     | LR2  | 2016          | Three Years | \$37,500   | Dec-2025   |  |  |
| 15                         | STI Jermyn    | LR2  | 2016          | Three Years | \$40,000   | Apr-2026   |  |  |