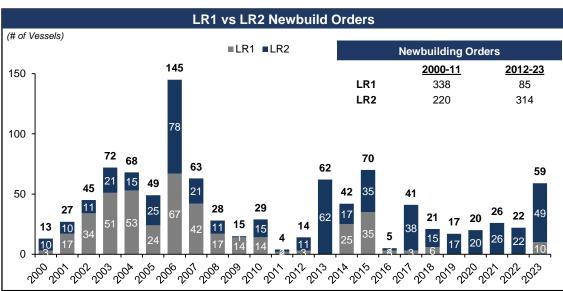

n Well Below Average









#### Refined Product Demand & Seaborne Exports Continue to Increase

- Global refined product demand continues to increase
- 2H-23 refined product demand is expected to exceed 2022 by ~2-3 mb/d
- Growing demand against historically low global inventories has increased seaborne exports of refined products
- Seaborne exports of clean petroleum products remain well above 2019 levels
- Upside to demand with China re-opening and improving jet fuel demand
- Increased ton miles due to refinery changes and European sanctions on Russia





### Refinery Changes Drive Global Trade Flows & Ton Miles









### Russian Products Find New Markets as Gray Fleet Increases











## Strong Product Tanker Rates & Modest Orderbook



#### Newbuild Orders & Asset Values











## Ageing Fleet to Offset Recent Newbuilding Orders











1) Clarksons Research Intelligence, August 2023

### Seaborne Exports & Ton Miles > Fleet Growth











# Conclusion

## Investment Highlights

#### **Company**

- One of the largest product tanker fleets in the world
  - 112 Eco (fuel-efficient) vessels on the water
- Fully delivered fleet with an average age of 7.5 years
  - No newbuildings on order= \$0 newbuild capex
- Significant Operating Leverage
  - A \$10,000/day increase in average daily rates would generate ~\$354 million of incremental annualized cash flow (1)

#### **Industry & Outlook**

- Significant increase in product tanker rates since Q1-22
- Robust product demand and low inventories has led to record levels of seaborne exports
- Refinery closures