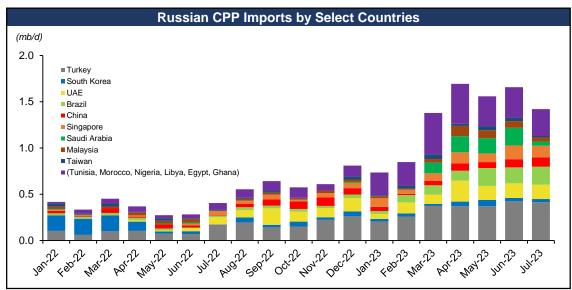

h Intelligence, August 2023

Tankers Inc. 3) Bloomberg, August 2023

## Global Inventories Remain Well Below Average









#### Refined Product Demand & Seaborne Exports Continue to Increase

- Global refined product demand continues to increase
- 2H-23 refined product demand is expected to exceed 2022 by ~2-3 mb/d
- Growing demand against historically low global inventories has increased seaborne exports of refined products
- Seaborne exports of clean petroleum products remain well above 2019 levels
- Upside to demand with China re-opening and improving jet fuel demand
- Increased ton miles due to refinery changes and European sanctions on Russia





### Refinery Changes Drive Global Trade Flows & Ton Miles









### Russian Products Find New Markets as Gray Fleet Increases











## Strong Product Tanker Rates & Modest Orderbook



#### Newbuild Orders & Asset Values











## Ageing Fleet to Offset Recent Newbuilding Orders











1) Clarksons Research Intelligence, August 2023

### Seaborne Exports & Ton Miles > Fleet Growth











# Conclusion

## Investment Highlights

#### **Company**

- One of the largest product tanker fleets in the world
  - 112 Eco (fuel-efficient) vessels on the water
- Fully delivered fleet with an average age of 7.5 years
  - No newbuildings on order= \$0 newbuild capex
- Significant Operating Leverage
  - A \$10,000/day increase in average daily rates would generate ~\$354 million of incremental annualized cash flow (1)

#### **Industry & Outlook**

- Significant increase in product tanker rates since Q1-22
- Robust pro