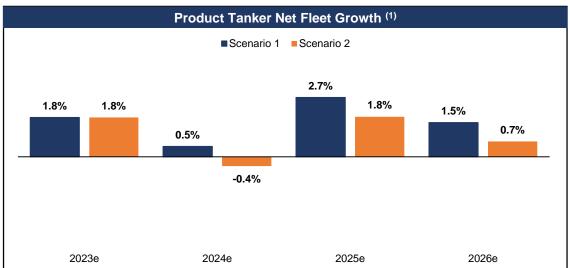

uct demand is expected to exceed 2022 by ~2-3 mb/d
- Growing demand against historically low global inventories has increased seaborne exports of refined products
- Seaborne exports of clean petroleum products remain well above 2019 levels
- Upside to demand with China re-opening and improving jet fuel demand
- Increased ton miles due to refinery changes and European sanctions on Russia





### Refinery Changes Drive Global Trade Flows & Ton Miles









### Russian Products Find New Markets as Gray Fleet Increases











## Strong Product Tanker Rates & Modest Orderbook



#### Newbuild Orders & Asset Values











## Ageing Fleet to Offset Recent Newbuilding Orders











1) Clarksons Research Intelligence, August 2023

### Seaborne Exports & Ton Miles > Fleet Growth











# Conclusion

## Investment Highlights

#### **Company**

- One of the largest product tanker fleets in the world
  - 112 Eco (fuel-efficient) vessels on the water
- Fully delivered fleet with an average age of 7.5 years
  - No newbuildings on order= \$0 newbuild capex
- Significant Operating Leverage
  - A \$10,000/day increase in average daily rates would generate ~\$354 million of incremental annualized cash flow (1)

#### **Industry & Outlook**

- Significant increase in product tanker rates since Q1-22
- Robust product demand and low inventories has led to record levels of seaborne exports
- Refinery closures and additions continue to reshape global trade flows and increase ton miles
- Limited fleet growth with record low orderbook and ageing fleet
- Seaborne exports and ton mil