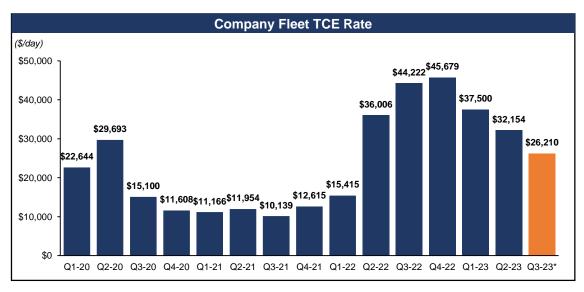

# Financial Highlights

# Financial Highlights

| Time Chartered Out Vessels |               |      |               |             |            |            |  |  |
|----------------------------|---------------|------|---------------|-------------|------------|------------|--|--|
| #                          | Vessel Name   | Туре | Year of Built | Duration    | Daily Rate | Expiration |  |  |
| 1                          | STI Memphis   | MR   | 2014          | Three Years | \$21,000   | Jun-2025   |  |  |
| 2                          | STI Miracle   | MR   | 2020          | Three Years | \$21,000   | Aug-2025   |  |  |
| 3                          | STI Magnetic  | MR   | 2019          | Three Years | \$23,000   | Jul-2025   |  |  |
| 4                          | STI Marshall  | MR   | 2019          | Three Years | \$23,000   | Jul-2025   |  |  |
| 5                          | STI Duchessa  | MR   | 2014          | Three Years | \$25,000   | Oct-2025   |  |  |
| 6                          | STI Gratitude | LR2  | 2017          | Three Years | \$28,000   | May-2025   |  |  |
| 7                          | STI Gladiator | LR2  | 2017          | Three Years | \$28,000   | Jul-2025   |  |  |
| 8                          | STI Guide     | LR2  | 2016          | Three Years | \$28,000   | Jul-2025   |  |  |
| 9                          | STI Guard     | LR2  | 2016          | Five Years  | \$28,000   | Jul-2027   |  |  |
| 10                         | STI Connaught | LR2  | 2015          | Three Years | \$30,000   | Aug-2025   |  |  |
| 11                         | STI Lombard   | LR2  | 2015          | Three Years | \$32,750   | Sep-2025   |  |  |
| 12                         | STI Gauntlet  | LR2  | 2017          | Three Years | \$32,750   | Nov-2025   |  |  |
| 13                         | STI Lavender  | LR2  | 2019          | Three Years | \$35,000   | Dec-2025   |  |  |
| 14                         | STI Grace     | LR2  | 2016          | Three Years | \$37,500   | Dec-2025   |  |  |
| 15                         | STI Jermyn    | LR2  | 2016          | Three Years | \$40,000   | Apr-2026   |  |  |