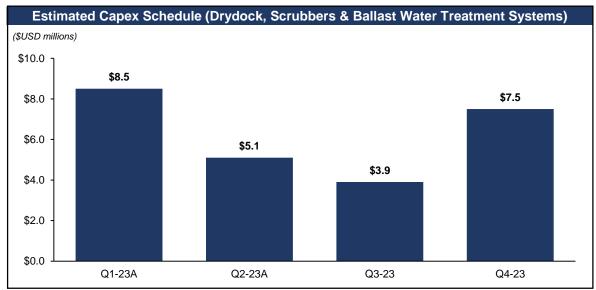

## Financing Update

#### Repurchase of Lease Financing

- Since August 2022, the company has given notice to repurchase 49 vessels under lease financing and one under a credit facility
- As of August 1, 2023, the company had repaid the outstanding debt on 46 of those vessels
- The company expects to repurchase 3 vessels under lease financing in the third quarter of 2023

#### 2023 \$1.0 Billion Credit Facility Term Loan and Revolving Loan

- Closed in July 2023 and upon execution, \$440.6 million was drawn from this facility (split evenly between the term and revolving portions) to finance 21 of the Company's unencumbered vessels (17 MRs and four LR2s).
- This facility has a final maturity of June 30, 2028 and bears interest at SOFR plus a margin of 1.95% per annum.

#### **Previously Announced Financing**

- The Company has received a commitment from DekaBank for a credit facility of up to \$94 million and is expected to close in the third quarter of 2023.
- The credit facility will be used to finance one MR product tanker and three LR2 product tankers.
- The credit facility has a final maturity of five years from the drawdown date of each vessel and bears interest at SOFR plus a margin of 1.70% per annum.