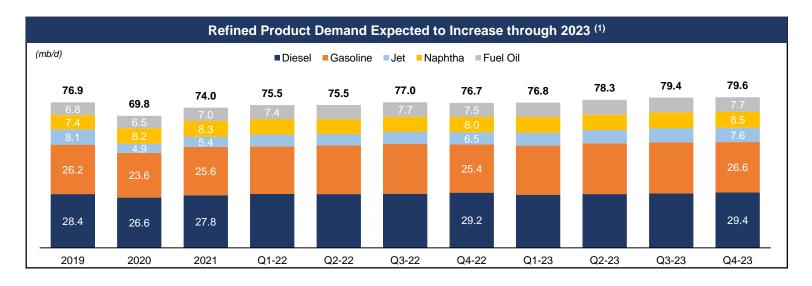

ing Leverage & Earnings Potential













# **Product Tanker Market**

### **Short Term Market Update**











1) Clarksons Research Intelligence, August 2023

Tankers Inc. 3) Bloomberg, August 2023

## Global Inventories Remain Well Below Average









#### Refined Product Demand & Seaborne Exports Continue to Increase

- Global refined product demand continues to increase
- 2H-23 refined product demand is expected to exceed 2022 by ~2-3 mb/d
- Growing demand against historically low global inventories has increased seaborne exports of refined products
- Seaborne exports of clean petroleum products remain well above 2019 levels
- Upside to demand with China re-opening and improving jet fuel demand
- Increased ton miles due to refinery changes and European sanctions on Russia





### Refinery Changes Drive Global Trade Flows & Ton Miles









### Russian Products Find New Markets as Gray Fleet Increases











## Strong Product Tanker Rates & Modest Orderbook



#### Newbuild Orders & Asset Values











## Ageing Fleet to Offset Recent Newbuilding Orders











1) Clarksons Research Intelligence, August 2023

### Seaborne Exports & Ton Miles > Fleet Growth











# Conclusion

## Investment Highlights

#### **Company**

- One of the largest product tanker fleets in the world
  - 112 Eco (fuel-efficient) vessels on the water
- Fully delivered fleet with an average age of 7.5 years
  - No newbuildings on order= \$0 newbuild capex
- Significant Operating Leverage
  - A \$10,000/day increase in average daily rates would generate ~\$354 million o