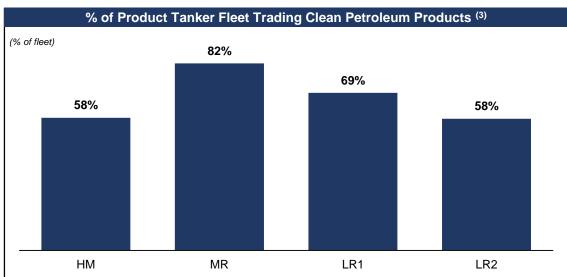

rne Exports Continue to Increase

- Global refined product demand continues to increase
- 2H-23 refined product demand is expected to exceed 2022 by ~2-3 mb/d
- Growing demand against historically low global inventories has increased seaborne exports of refined products
- Seaborne exports of clean petroleum products remain well above 2019 levels
- Upside to demand with China re-opening and improving jet fuel demand
- Increased ton miles due to refinery changes and European sanctions on Russia





### Refinery Changes Drive Global Trade Flows & Ton Miles









### Russian Products Find New Markets as Gray Fleet Increases











## Strong Product Tanker Rates & Modest Orderbook



#### Newbuild Orders & Asset Values











## Ageing Fleet to Offset Recent Newbuilding Orders











1) Clarksons Research Intelligence, August 2023

### Seaborne Exports & Ton Miles > Fleet Growth











# Conclusion

## Investment Highlights

#### **Company**

- One of the largest product tanker fleets in the world
  - 112 Eco (fuel-efficient) vessels on the water
- Fully delivered fleet with an average age of 7.5 years
  - No newbuildings on order= \$0 newbuild capex
- Significant Operating Leverage
  - A \$10,000/day increase in average daily rates would generate ~\$354 million of incremental annualized cash flow (1)

#### **Industry & Outlook**

- Significant increase in product tanker rates since Q1-22
- Robust product demand and low inventories has led to record levels of seaborne exports
- Refinery closures and additions continue to reshape global trade flows and increas