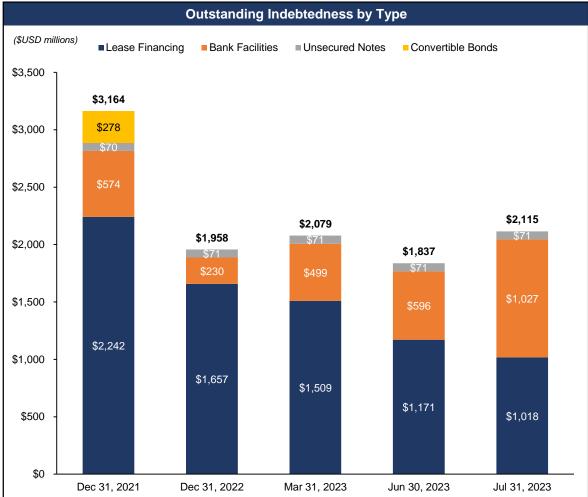

## Financing Update

#### Repurchase of Lease Financing

- Since August 2022, the company has given notice to repurchase 49 vessels under lease financing and one under a credit facility
- As of August 1, 2023, the company had repaid the outstanding debt on 46 of those vessels
- The company expects to repurchase 3 vessels under lease financing in the third quarter of 2023

#### 2023 \$1.0 Billion Credit Facility Term Loan and Revolving Loan

- Closed in July 2023 and upon execution, \$440.6 million was drawn from this facility (split evenly between the term and revolving portions) to finance 21 of the Company's unencumbered vessels (17 MRs and four LR2s).
- This facility has a final maturity of June 30, 2028 and bears interest at SOFR plus a margin of 1.95% per annum.

#### **Previously Announced Financing**

- The Company has received a commitment from DekaBank for a credit facility of up to \$94 million and is expected to close in the third quarter of 2023.
- The credit facility will be used to finance one MR product tanker and three LR2 product tankers.
- The credit facility has a final maturity of five years from the drawdown date of each vessel and bears interest at SOFR plus a margin of 1.70% per annum.