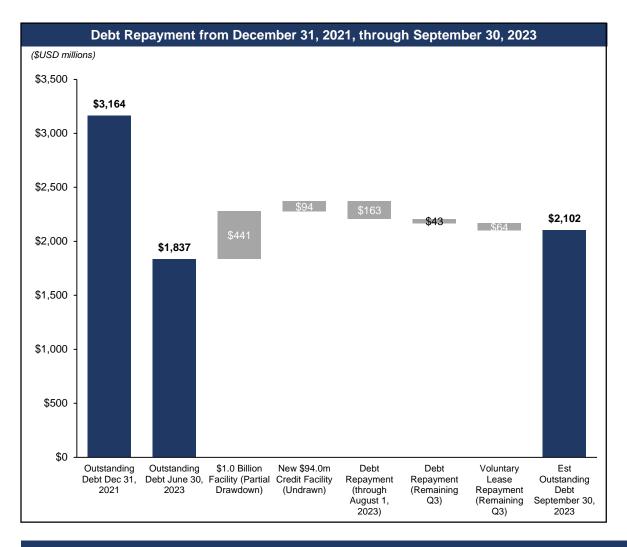

#### Significant Deleveraging

 Reduced indebtedness by \$241.2 million from March 31, 2023, through June 30, 2023

# Financial Highlights

#### Repurchase of Lease Financing

- Since August 2022, the company has given notice to repurchase 49 vessels under lease financing and one under a credit facility
- As of August 1, 2023, the company had repaid the outstanding debt on 46 of those vessels
- The company expects to repurchase 3 vessels under lease financing in the third quarter of 2023

#### 2023 \$1.0 Billion Credit Facility Term Loan and Revolving Loan

- Closed in July 2023 and upon execution, \$440.6 million was drawn from this facility (split evenly between the term and revolving portions) to finance 21 of the Company's unencumbered vessels (17 MRs and four LR2s).
- This facility has a final maturity of June 30, 2028 and bears interest at SOFR plus a margin of 1.95% per annum.

#### **Previously Announced Financing**

- The Company has received a commitment from DekaBank for a credit facility of up to \$94 million and is expected to close in the third quarter of 2023.
- The credit facility will be used to finance one MR product tanker and three LR2 product tankers.
- The credit facility has a final maturity of five years from the drawdown date of each vessel and bears interest at SOFR plus a margin of 1.70% per annum.