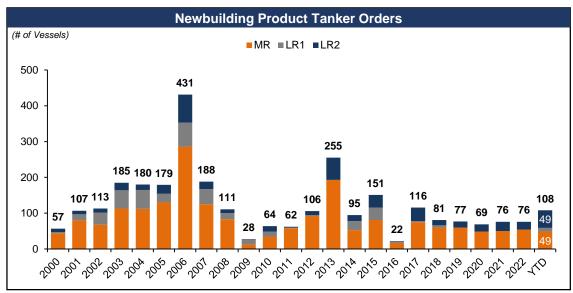

ain Well Below Average









#### Refined Product Demand & Seaborne Exports Continue to Increase

- Global refined product demand continues to increase
- 2H-23 refined product demand is expected to exceed 2022 by ~2-3 mb/d
- Growing demand against historically low global inventories has increased seaborne exports of refined products
- Seaborne exports of clean petroleum products remain well above 2019 levels
- Upside to demand with China re-opening and improving jet fuel demand
- Increased ton miles due to refinery changes and European sanctions on Russia





### Refinery Changes Drive Global Trade Flows & Ton Miles









### Russian Products Find New Markets as Gray Fleet Increases











## Strong Product Tanker Rates & Modest Orderbook



#### Newbuild Orders & Asset Values











## Ageing Fleet to Offset Recent Newbuilding Orders











1) Clarksons Research Intelligence, August 2023

### Seaborne Exports & Ton Miles > Fleet Growth











# Conclusion

## Investment Highlights

#### **Company**

- One of the largest product tanker fleets in the world
  - 112 Eco (fuel-efficient) vessels on the water
- Fully delivered fleet with an average age of 7.5 years
  - No newbuildings on order= \$0 newbuild capex
- Significant Operating Leverage
  - A \$10,000/day increase in average daily rates would generate ~\$354 million of incremental annualized cash flow (1)

#### **Industry & Outlook**

- Significant increase in product tanker rates since Q1-22
- Robust product demand and low inventories has led to record levels of seaborne exports
- Refinery closur