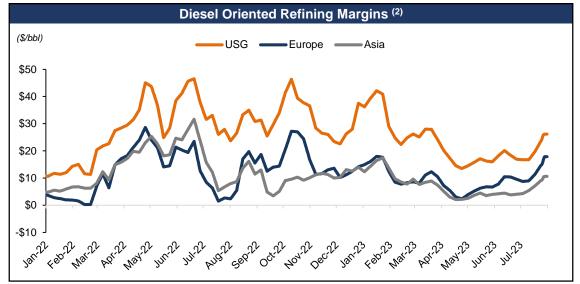

| 49 | S11 Supreme     | LR2       | 2016             | Lease Financing          | Q3-23*              |



# Continued Reduction in Expensive Lease Financing





From Dec 31, 2021, through July 31, 2023, Reduced Overall Indebtedness by ~\$1.1 billion including ~\$1.2 billion of Lease Financing



## Improving Balance Sheet, Strong Liquidity & Minimal Capex











# Significant Operating Leverage & Earnings Potential













# **Product Tanker Market**

### **Short Term Market Update**











1) Clarksons Research Intelligence, August 2023

Tankers Inc. 3) Bloomberg, August 2023

## Global Inventories Remain Well Below Average









#### Refined Product Demand & Seaborne Exports Continue to Increase

- Global refined product demand continues to increase
- 2H-23 refined product demand is expected to exceed 2022 by ~2-3 mb/d
- Growing demand against historically low global inventories has increased seaborne exports of refined products
- Seaborne exports of clean petroleum products remain well above 2019 levels
- Upside to demand with China re-opening and improving jet fuel demand
- Increased ton miles due to refinery changes and European sanctions on Russia





### Refinery Changes Drive Global Trade Flows & Ton Miles









### Russian Products Find New Markets as Gray