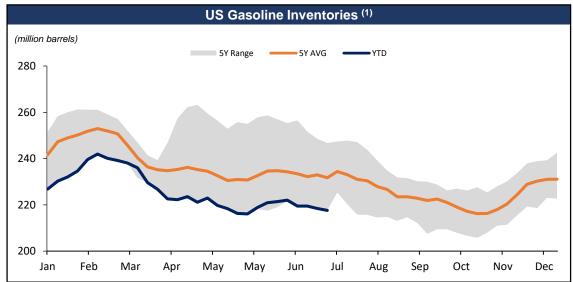

| 49 | S11 Supreme     | LR2       | 2016             | Lease Financing          | Q3-23*              |



# Continued Reduction in Expensive Lease Financing





From Dec 31, 2021, through July 31, 2023, Reduced Overall Indebtedness by ~\$1.1 billion including ~\$1.2 billion of Lease Financing



## Improving Balance Sheet, Strong Liquidity & Minimal Capex











# Significant Operating Leverage & Earnings Potential













# **Product Tanker Market**

### **Short Term Market Update**











1) Clarksons Research Intelligence, August 2023

Tankers Inc. 3) Bloomberg, August 2023

## Global Inventories Remain Well Below Average









#### Refined Product Demand & Seaborne Exports Continue to Increase

- Global refined product demand continues to increase
- 2H-23 refined product demand is expected to exceed 2022 by ~2-3 mb/d
- Growing demand against historically low global inventories has increased seaborne exports of refined products
- Seaborne exports of clean petroleum products remain well above 2019 levels
- Upside to demand with China re-opening and improving jet fuel demand
- Increased ton miles due to refinery changes and European sanctions on Russia





### Refinery Changes Drive Global Trade Flows & Ton Miles









### Russian Products Find New Markets as Gray Fleet Increases











## Strong Product Tanker Rates & Modest Orderbook



#### Newbuild Orders & Asset Values











## Ageing Fleet to