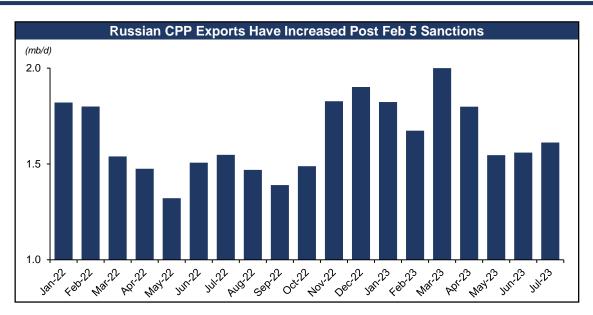

esearch Intelligence, August 2023

Tankers Inc. 3) Bloomberg, August 2023

## Global Inventories Remain Well Below Average









#### Refined Product Demand & Seaborne Exports Continue to Increase

- Global refined product demand continues to increase
- 2H-23 refined product demand is expected to exceed 2022 by ~2-3 mb/d
- Growing demand against historically low global inventories has increased seaborne exports of refined products
- Seaborne exports of clean petroleum products remain well above 2019 levels
- Upside to demand with China re-opening and improving jet fuel demand
- Increased ton miles due to refinery changes and European sanctions on Russia





### Refinery Changes Drive Global Trade Flows & Ton Miles









### Russian Products Find New Markets as Gray Fleet Increases











## Strong Product Tanker Rates & Modest Orderbook



#### Newbuild Orders & Asset Values











## Ageing Fleet to Offset Recent Newbuilding Orders











1) Clarksons Research Intelligence, August 2023

### Seaborne Exports & Ton Miles > Fleet Growth











# Conclusion

## Investment Highlights

#### **Company**

- One of the largest product tanker fleets in the world
  - 112 Eco (fuel-efficient) vessels on the water
- Fully delivered fleet with an average age of 7.5 years
  - No newbuildings on order= \$0 newbuild capex
- Significant Operating Leverage
  - A \$10,000/day increase in average daily rates would generate ~\$354 million of incremental annualized cash flow (1)

#### **Industry & Outlook**

- Significant increase in product tanker rates since Q1-22
- Robu