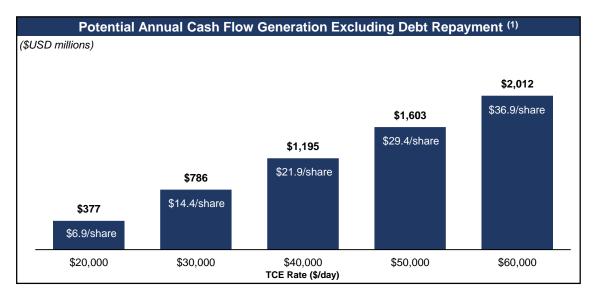

# Financial Highlights

# Financial Highlights

| Time Chartered Out Vessels |               |      |               |             |            |            |  |  |
|----------------------------|---------------|------|---------------|-------------|------------|------------|--|--|
| #                          | Vessel Name   | Туре | Year of Built | Duration    | Daily Rate | Expiration |  |  |
| 1                          | STI Memphis   | MR   | 2014          | Three Years | \$21,000   | Jun-2025   |  |  |
| 2                          | STI Miracle   | MR   | 2020          | Three Years | \$21,000   | Aug-2025   |  |  |
| 3                          | STI Magnetic  | MR   | 2019          | Three Years | \$23,000   | Jul-2025   |  |  |
| 4                          | STI Marshall  | MR   | 2019          | Three Years | \$23,000   | Jul-2025   |  |  |
| 5                          | STI Duchessa  | MR   | 2014          | Three Years | \$25,000   | Oct-2025   |  |  |
| 6                          | STI Gratitude | LR2  | 2017          | Three Years | \$28,000   | May-2025   |  |  |
| 7                          | STI Gladiator | LR2  | 2017          | Three Years | \$28,000   | Jul-2025   |  |  |
| 8                          | STI Guide     | LR2  | 2016          | Three Years | \$28,000   | Jul-2025   |  |  |
| 9                          | STI Guard     | LR2  | 2016          | Five Years  | \$28,000   | Jul-2027   |  |  |
| 10                         | STI Connaught | LR2  | 2015          | Three Years | \$30,000   | Aug-2025   |  |  |
| 11                         | STI Lombard   | LR2  | 2015          | Three Years | \$32,750   | Sep-2025   |  |  |
| 12                         | STI Gauntlet  | LR2  | 2017          | Three Years | \$32,750   | Nov-2025   |  |  |
| 13                         | STI Lavender  | LR2  | 2019          | Three Years | \$35,000   | Dec-2025   |  |  |
| 14                         | STI Grace     | LR2  | 2016          | Three Years | \$37,500   | Dec-2025   |  |  |
| 15                         | STI Jermyn    | LR2  | 2016          | Three Years | \$40,000   | Apr-2026   |  |  |