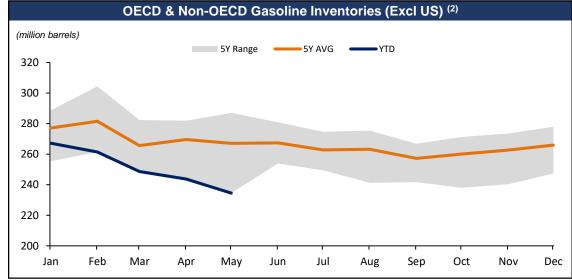

| 49 | S11 Supreme     | LR2       | 2016             | Lease Financing          | Q3-23*              |



# Continued Reduction in Expensive Lease Financing





From Dec 31, 2021, through July 31, 2023, Reduced Overall Indebtedness by ~\$1.1 billion including ~\$1.2 billion of Lease Financing



## Improving Balance Sheet, Strong Liquidity & Minimal Capex











# Significant Operating Leverage & Earnings Potential













# **Product Tanker Market**

### **Short Term Market Update**











1) Clarksons Research Intelligence, August 2023

Tankers Inc. 3) Bloomberg, August 2023

## Global Inventories Remain Well Below Average









#### Refined Product Demand & Seaborne Exports Continue to Increase

- Global refined product demand continues to increase
- 2H-23 refined product demand is expected to exceed 2022 by ~2-3 mb/d
- Growing demand against historically low global inventories has increased seaborne exports of refined products
- Seaborne exports of clean petroleum products remain well above 2019 levels
- Upside to demand with China re-opening and improving jet fuel demand
- Increased ton miles due to refinery changes and European sanctions on Russia





### Refinery Changes Drive Global Trade Flows & Ton Miles









### Russian Products Find New Markets as Gray Fleet Increases











## Strong Product Tanker Rates & Modest Orderbook



#### Newbuild Orders & Asset Values











## Ageing Fleet to O