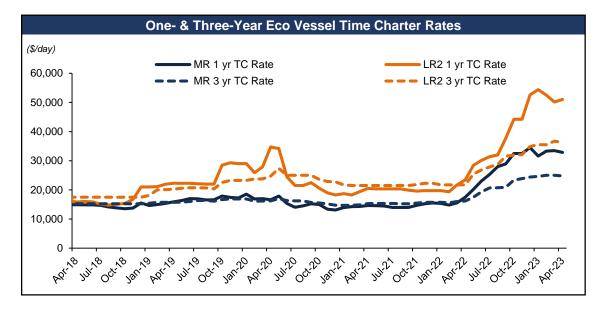

oduct demand is expected to exceed 2022 by ~2-3 mb/d
- Growing demand against historically low global inventories has increased seaborne exports of refined products
- Seaborne exports of clean petroleum products remain well above 2019 levels
- Upside to demand with China re-opening and improving jet fuel demand
- Increased ton miles due to refinery changes and European sanctions on Russia





### Refinery Changes Drive Global Trade Flows & Ton Miles









### Russian Products Find New Markets as Gray Fleet Increases











## Strong Product Tanker Rates & Modest Orderbook



#### Newbuild Orders & Asset Values











## Ageing Fleet to Offset Recent Newbuilding Orders











1) Clarksons Research Intelligence, August 2023

### Seaborne Exports & Ton Miles > Fleet Growth











# Conclusion

## Investment Highlights

#### **Company**

- One of the largest product tanker fleets in the world
  - 112 Eco (fuel-efficient) vessels on the water
- Fully delivered fleet with an average age of 7.5 years
  - No newbuildings on order= \$0 newbuild capex
- Significant Operating Leverage
  - A \$10,000/day increase in average daily rates would generate ~\$354 million of incremental annualized cash flow (1)

#### **Industry & Outlook**

- Significant increase in product tanker rates since Q1-22
- Robust product demand and low inventories has led to record levels of seaborne exports
- Refinery closures and additions continue to reshape global trade flows and increase ton miles
- Limited fleet growth with record low orderbook and ageing fleet
- Seaborne exports and ton m