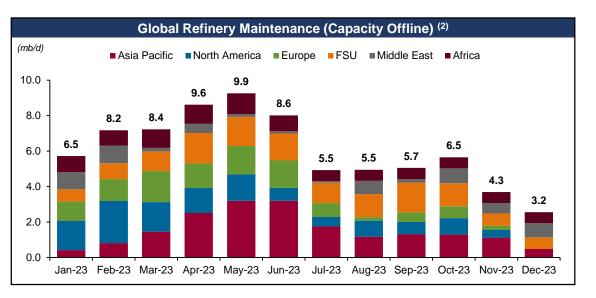

# Financial Highlights

# Financial Highlights

| Time Chartered Out Vessels |               |      |               |             |            |            |  |  |
|----------------------------|---------------|------|---------------|-------------|------------|------------|--|--|
| #                          | Vessel Name   | Туре | Year of Built | Duration    | Daily Rate | Expiration |  |  |
| 1                          | STI Memphis   | MR   | 2014          | Three Years | \$21,000   | Jun-2025   |  |  |
| 2                          | STI Miracle   | MR   | 2020          | Three Years | \$21,000   | Aug-2025   |  |  |
| 3                          | STI Magnetic  | MR   | 2019          | Three Years | \$23,000   | Jul-2025   |  |  |
| 4                          | STI Marshall  | MR   | 2019          | Three Years | \$23,000   | Jul-2025   |  |  |
| 5                          | STI Duchessa  | MR   | 2014          | Three Years | \$25,000   | Oct-2025   |  |  |
| 6                          | STI Gratitude | LR2  | 2017          | Three Years | \$28,000   | May-2025   |  |  |
| 7                          | STI Gladiator | LR2  | 2017          | Three Years | \$28,000   | Jul-2025   |  |  |
| 8                          | STI Guide     | LR2  | 2016          | Three Years | \$28,000   | Jul-2025   |  |  |
| 9                          | STI Guard     | LR2  | 2016          | Five Years  | \$28,000   | Jul-2027   |  |  |
| 10                         | STI Connaught | LR2  | 2015          | Three Years | \$30,000   | Aug-2025   |  |  |
| 11                         | STI Lombard   | LR2  | 2015          | Three Years | \$32,750   | Sep-2025   |  |  |
| 12                         | STI Gauntlet  | LR2  | 2017          | Three Years | \$32,750   | Nov-2025   |  |  |
| 13                         | STI Lavender  | LR2  | 2019          | Three Years | \$35,000   | Dec-2025   |  |  |
| 14                         | STI Grace     | LR2  | 2016          | Three Years | \$37,500   | Dec-2025   |  |  |
| 15                         | STI Jermyn    | LR2  | 2016          | Three Years | \$40,000   | Apr-2026   |  |  |