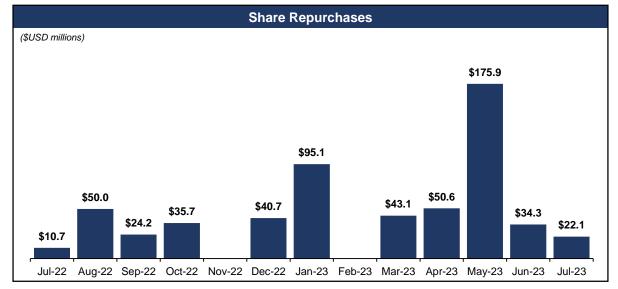

#### Share Repurchases

 Since January 1, 2023, the Company repurchased 8.6 million shares for \$421.1 million

# Financial Highlights