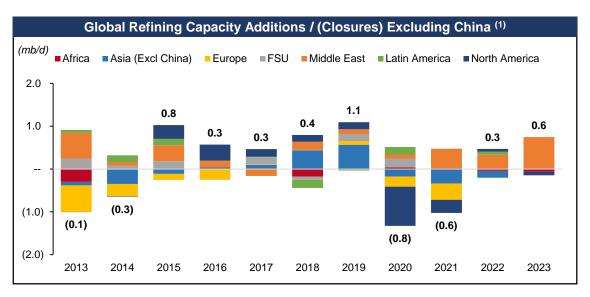

er Market**

### **Short Term Market Update**











1) Clarksons Research Intelligence, August 2023

Tankers Inc. 3) Bloomberg, August 2023

## Global Inventories Remain Well Below Average









#### Refined Product Demand & Seaborne Exports Continue to Increase

- Global refined product demand continues to increase
- 2H-23 refined product demand is expected to exceed 2022 by ~2-3 mb/d
- Growing demand against historically low global inventories has increased seaborne exports of refined products
- Seaborne exports of clean petroleum products remain well above 2019 levels
- Upside to demand with China re-opening and improving jet fuel demand
- Increased ton miles due to refinery changes and European sanctions on Russia





### Refinery Changes Drive Global Trade Flows & Ton Miles









### Russian Products Find New Markets as Gray Fleet Increases











## Strong Product Tanker Rates & Modest Orderbook



#### Newbuild Orders & Asset Values











## Ageing Fleet to Offset Recent Newbuilding Orders











1) Clarksons Research Intelligence, August 2023

### Seaborne Exports & Ton Miles > Fleet Growth











# Conclusion

## Investment Highlights

#### **Company**

- One of the largest product tanker fleets in the world
  - 112 Eco (fuel-efficient) vessels on the water
- Fully delivered fleet with an average age of 7.5 years
  - No newbuildings on order= \$0 newbuild capex
- Significant Operating Leverage
  - A \$10,000/day increase in average daily rates would generate ~\$354 million of incremental annualized cash flow (1)

#### **Industry & Outlo