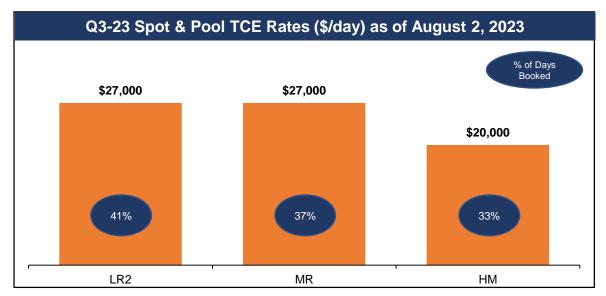

ndustry information included in this presentation to be generally reliable, it has not independently verified any third-party information or verified that more recent information is not available.







Q2 2023 Highlights

## Q2 2023 Highlights

#### Highlights

#### Financial Results

- Adj EBITDA of \$235.2 million (1)
- Adj net income of \$133.3 million or \$2.51 basic and \$2.41 diluted earnings per share (1)

#### Share Repurchases

 Since January 1, 2023, the Company repurchased 8.6 million shares for \$421.1 million

#### Dividend

Quarterly dividend of \$0.25 per share

#### Significant Deleveraging

 Reduced indebtedness by \$241.2 million from March 31, 2023, through June 30, 2023

#### Strong Liquidity Position

Cash & cash equivalents of \$682.7 million as of July 31, 2023









# Financial Highlights

# Financial Highlights





| Time Chartered Out Vessels |               |      |               |             |            |            |  |  |
|----------------------------|---------------|------|---------------|-------------|------------|------------|--|--|
| #                          | Vessel Name   | Туре | Year of Built | Duration    | Daily Rate | Expiration |  |  |
| 1                          | STI Memphis   | MR   | 2014          | Three Years | \$21,000   | Jun-2025   |  |  |
| 2                          | STI Miracle   | MR   | 2020          | Three Years | \$21,000   | Aug-2025   |  |  |
| 3                          | STI Magnetic  | MR   | 2019          | Three Years | \$23,000   | Jul-2025   |  |  |
| 4                          | STI Marshall  |