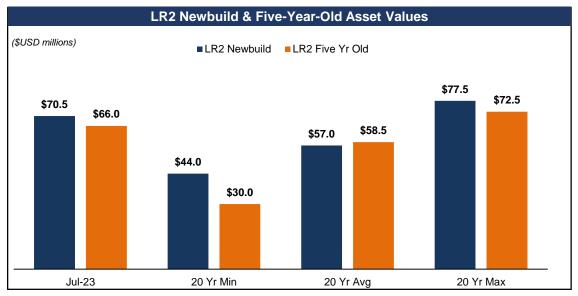

Well Below Average









#### Refined Product Demand & Seaborne Exports Continue to Increase

- Global refined product demand continues to increase
- 2H-23 refined product demand is expected to exceed 2022 by ~2-3 mb/d
- Growing demand against historically low global inventories has increased seaborne exports of refined products
- Seaborne exports of clean petroleum products remain well above 2019 levels
- Upside to demand with China re-opening and improving jet fuel demand
- Increased ton miles due to refinery changes and European sanctions on Russia





### Refinery Changes Drive Global Trade Flows & Ton Miles









### Russian Products Find New Markets as Gray Fleet Increases











## Strong Product Tanker Rates & Modest Orderbook



#### Newbuild Orders & Asset Values











## Ageing Fleet to Offset Recent Newbuilding Orders











1) Clarksons Research Intelligence, August 2023

### Seaborne Exports & Ton Miles > Fleet Growth











# Conclusion

## Investment Highlights

#### **Company**

- One of the largest product tanker fleets in the world
  - 112 Eco (fuel-efficient) vessels on the water
- Fully delivered fleet with an average age of 7.5 years
  - No newbuildings on order= \$0 newbuild capex
- Significant Operating Leverage
  - A \$10,000/day increase in average daily rates would generate ~\$354 million of incremental annualized cash flow (1)

#### **Industry & Outlook**

- Significant increase in product tanker rates since Q1-22
- Robust product demand and low inventories has led to record levels of seaborne exports
- Refinery closures a