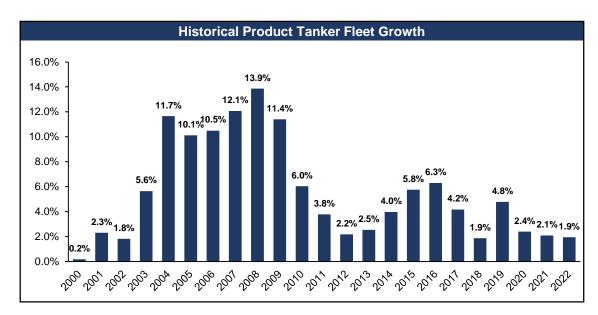

product demand is expected to exceed 2022 by ~2-3 mb/d
- Growing demand against historically low global inventories has increased seaborne exports of refined products
- Seaborne exports of clean petroleum products remain well above 2019 levels
- Upside to demand with China re-opening and improving jet fuel demand
- Increased ton miles due to refinery changes and European sanctions on Russia





### Refinery Changes Drive Global Trade Flows & Ton Miles









### Russian Products Find New Markets as Gray Fleet Increases











## Strong Product Tanker Rates & Modest Orderbook



#### Newbuild Orders & Asset Values











## Ageing Fleet to Offset Recent Newbuilding Orders











1) Clarksons Research Intelligence, August 2023

### Seaborne Exports & Ton Miles > Fleet Growth











# Conclusion

## Investment Highlights

#### **Company**

- One of the largest product tanker fleets in the world
  - 112 Eco (fuel-efficient) vessels on the water
- Fully delivered fleet with an average age of 7.5 years
  - No newbuildings on order= \$0 newbuild capex
- Significant Operating Leverage
  - A \$10,000/day increase in average daily rates would generate ~\$354 million of incremental annualized cash flow (1)

#### **Industry & Outlook**

- Significant increase in product tanker rates since Q1-22
- Robust product demand and low inventories has led to record levels of seaborne exports
- Refinery closures and additions continue to reshape global trade flows and increase ton miles
- Limited fleet growth with record low orderbook and ageing fleet
- Seaborne exports and ton