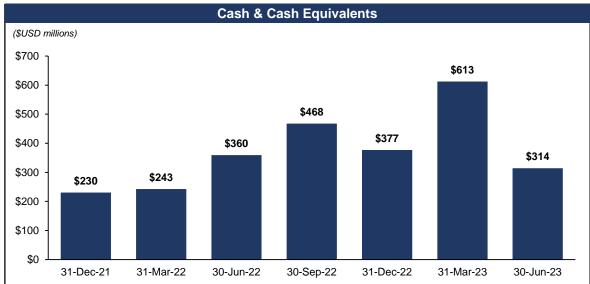

#### Strong Liquidity Position

Cash & cash equivalents of \$682.7 million as of July 31, 2023