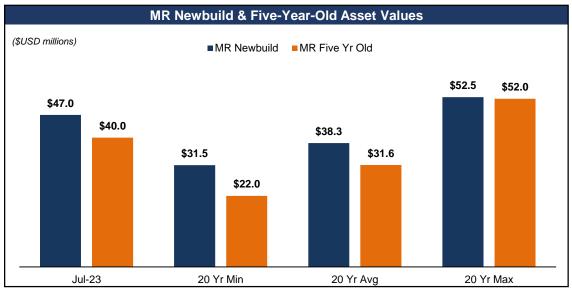

ll Below Average









#### Refined Product Demand & Seaborne Exports Continue to Increase

- Global refined product demand continues to increase
- 2H-23 refined product demand is expected to exceed 2022 by ~2-3 mb/d
- Growing demand against historically low global inventories has increased seaborne exports of refined products
- Seaborne exports of clean petroleum products remain well above 2019 levels
- Upside to demand with China re-opening and improving jet fuel demand
- Increased ton miles due to refinery changes and European sanctions on Russia





### Refinery Changes Drive Global Trade Flows & Ton Miles









### Russian Products Find New Markets as Gray Fleet Increases











## Strong Product Tanker Rates & Modest Orderbook



#### Newbuild Orders & Asset Values











## Ageing Fleet to Offset Recent Newbuilding Orders











1) Clarksons Research Intelligence, August 2023

### Seaborne Exports & Ton Miles > Fleet Growth











# Conclusion

## Investment Highlights

#### **Company**

- One of the largest product tanker fleets in the world
  - 112 Eco (fuel-efficient) vessels on the water
- Fully delivered fleet with an average age of 7.5 years
  - No newbuildings on order= \$0 newbuild capex
- Significant Operating Leverage
  - A \$10,000/day increase in average daily rates would generate ~\$354 million of incremental annualized cash flow (1)

#### **Industry & Outlook**

- Significant increase in product tanker rates since Q1-22
- Robust product demand and low inventories has led to record levels of seaborne exports
- Refinery closures and