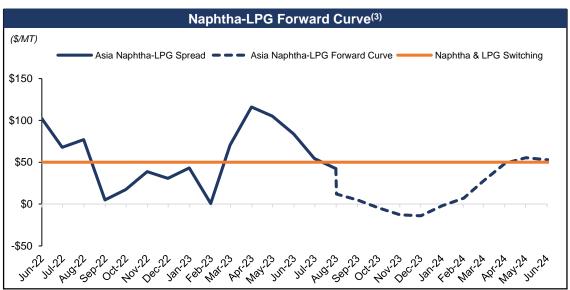

# Financial Highlights

# Financial Highlights

| Time Chartered Out Vessels |               |      |               |             |            |            |  |  |
|----------------------------|---------------|------|---------------|-------------|------------|------------|--|--|
| #                          | Vessel Name   | Туре | Year of Built | Duration    | Daily Rate | Expiration |  |  |
| 1                          | STI Memphis   | MR   | 2014          | Three Years | \$21,000   | Jun-2025   |  |  |
| 2                          | STI Miracle   | MR   | 2020          | Three Years | \$21,000   | Aug-2025   |  |  |
| 3                          | STI Magnetic  | MR   | 2019          | Three Years | \$23,000   | Jul-2025   |  |  |
| 4                          | STI Marshall  | MR   | 2019          | Three Years | \$23,000   | Jul-2025   |  |  |
| 5                          | STI Duchessa  | MR   | 2014          | Three Years | \$25,000   | Oct-2025   |  |  |
| 6                          | STI Gratitude | LR2  | 2017          | Three Years | \$28,000   | May-2025   |  |  |
| 7                          | STI Gladiator | LR2  | 2017          | Three Years | \$28,000   | Jul-2025   |  |  |
| 8                          | STI Guide     | LR2  | 2016          | Three Years | \$28,000   | Jul-2025   |  |  |
| 9                          | STI Guard     | LR2  | 2016          | Five Years  | \$28,000   | Jul-2027   |  |  |
| 10                         | STI Connaught | LR2  | 2015          | Three Years | \$30,000   | Aug-2025   |  |  |
| 11                         | STI Lombard   | LR2  | 2015          | Three Years | \$32,750   | Sep-2025   |  |  |
| 12                         | STI Gauntlet  | LR2  | 2017          | Three Years | \$32,750   | Nov-2025   |  |  |
| 13                         | STI Lavender  | LR2  | 2019          | Three Years | \$35,000   | Dec-2025   |  |  |
| 14                         | STI Grace     | LR2  | 2016          | Three Years | \$37,500   | Dec-2025   |  |  |
| 15                         | STI Jermyn    | LR2  | 2016          | Three Years | \$40,000   | Apr-2026   |  |  |