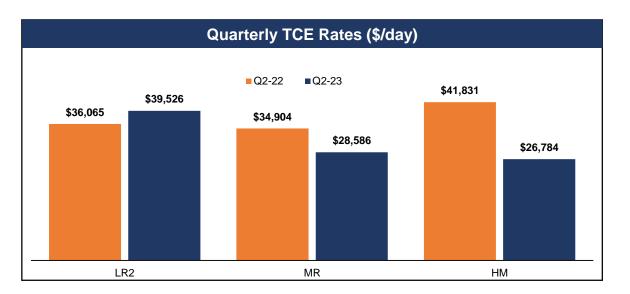

industry information included in this presentation to be generally reliable, it has not independently verified any third-party information or verified that more recent information is not available.







Q2 2023 Highlights

## Q2 2023 Highlights

#### Highlights

#### Financial Results

- Adj EBITDA of \$235.2 million (1)
- Adj net income of \$133.3 million or \$2.51 basic and \$2.41 diluted earnings per share (1)

#### Share Repurchases

 Since January 1, 2023, the Company repurchased 8.6 million shares for \$421.1 million

#### Dividend

Quarterly dividend of \$0.25 per share

#### Significant Deleveraging

 Reduced indebtedness by \$241.2 million from March 31, 2023, through June 30, 2023

#### Strong Liquidity Position

Cash & cash equivalents of \$682.7 million as of July 31, 2023









# Financial Highlights

# Financial Highlights





| Time Chartered Out Vessels |               |      |               |             |            |            |  |  |
|----------------------------|---------------|------|---------------|-------------|------------|------------|--|--|
| #                          | Vessel Name   | Туре | Year of Built | Duration    | Daily Rate | Expiration |  |  |
| 1                          | STI Memphis   | MR   | 2014          | Three Years | \$21,000   | Jun-2025   |  |  |
| 2                          | STI Miracle   | MR   | 2020          | Three Years | \$21,000   | Aug-2025   |  |  |
| 3                          | STI Magnetic  | MR   | 2019          | Three Years | \$23,000   | Jul-2025   |  |  |
| 4                          | STI Marshall