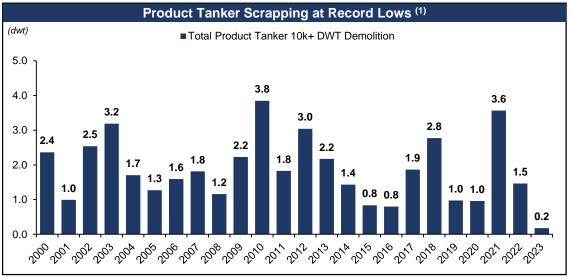

e Exports Continue to Increase

- Global refined product demand continues to increase
- 2H-23 refined product demand is expected to exceed 2022 by ~2-3 mb/d
- Growing demand against historically low global inventories has increased seaborne exports of refined products
- Seaborne exports of clean petroleum products remain well above 2019 levels
- Upside to demand with China re-opening and improving jet fuel demand
- Increased ton miles due to refinery changes and European sanctions on Russia





### Refinery Changes Drive Global Trade Flows & Ton Miles









### Russian Products Find New Markets as Gray Fleet Increases











## Strong Product Tanker Rates & Modest Orderbook



#### Newbuild Orders & Asset Values











## Ageing Fleet to Offset Recent Newbuilding Orders











1) Clarksons Research Intelligence, August 2023

### Seaborne Exports & Ton Miles > Fleet Growth











# Conclusion

## Investment Highlights

#### **Company**

- One of the largest product tanker fleets in the world
  - 112 Eco (fuel-efficient) vessels on the water
- Fully delivered fleet with an average age of 7.5 years
  - No newbuildings on order= \$0 newbuild capex
- Significant Operating Leverage
  - A \$10,000/day increase in average daily rates would generate ~\$354 million of incremental annualized cash flow (1)

#### **Industry & Outlook**

- Significant increase in product tanker rates since Q1-22
- Robust product demand and low inventories has led to record levels of seaborne exports
- Refinery closures and additions continue to reshape global trade flows and increase