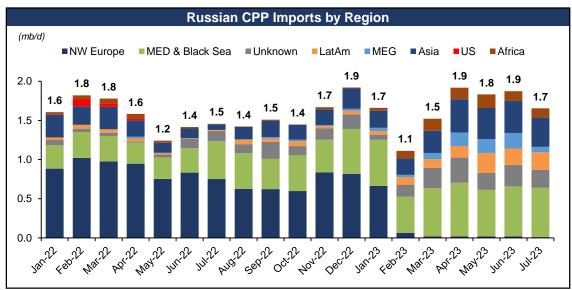

rch Intelligence, August 2023

Tankers Inc. 3) Bloomberg, August 2023

## Global Inventories Remain Well Below Average









#### Refined Product Demand & Seaborne Exports Continue to Increase

- Global refined product demand continues to increase
- 2H-23 refined product demand is expected to exceed 2022 by ~2-3 mb/d
- Growing demand against historically low global inventories has increased seaborne exports of refined products
- Seaborne exports of clean petroleum products remain well above 2019 levels
- Upside to demand with China re-opening and improving jet fuel demand
- Increased ton miles due to refinery changes and European sanctions on Russia





### Refinery Changes Drive Global Trade Flows & Ton Miles









### Russian Products Find New Markets as Gray Fleet Increases











## Strong Product Tanker Rates & Modest Orderbook



#### Newbuild Orders & Asset Values











## Ageing Fleet to Offset Recent Newbuilding Orders











1) Clarksons Research Intelligence, August 2023

### Seaborne Exports & Ton Miles > Fleet Growth











# Conclusion

## Investment Highlights

#### **Company**

- One of the largest product tanker fleets in the world
  - 112 Eco (fuel-efficient) vessels on the water
- Fully delivered fleet with an average age of 7.5 years
  - No newbuildings on order= \$0 newbuild capex
- Significant Operating Leverage
  - A \$10,000/day increase in average daily rates would generate ~\$354 million of incremental annualized cash flow (1)

#### **Industry & Outlook**

- Significant increase in product tanker rates since Q1-22
- Robust p