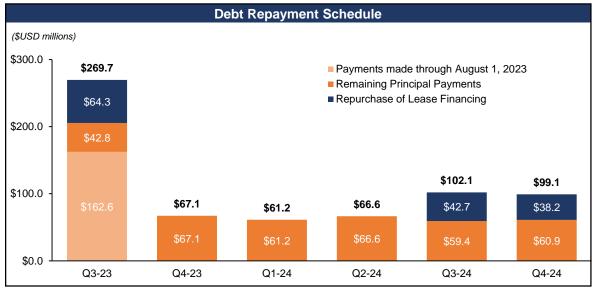

#### Repurchase of Lease Financing

- Since August 2022, the company has given notice to repurchase 49 vessels under lease financing and one under a credit facility
- As of August 1, 2023, the company had repaid the outstanding debt on 46 of those vessels
- The company expects to repurchase 3 vessels under lease financing in the third quarter of 2023