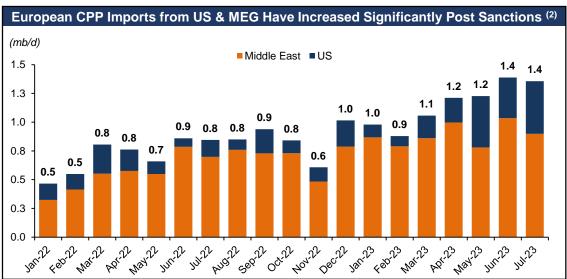

arket**

### **Short Term Market Update**











1) Clarksons Research Intelligence, August 2023

Tankers Inc. 3) Bloomberg, August 2023

## Global Inventories Remain Well Below Average









#### Refined Product Demand & Seaborne Exports Continue to Increase

- Global refined product demand continues to increase
- 2H-23 refined product demand is expected to exceed 2022 by ~2-3 mb/d
- Growing demand against historically low global inventories has increased seaborne exports of refined products
- Seaborne exports of clean petroleum products remain well above 2019 levels
- Upside to demand with China re-opening and improving jet fuel demand
- Increased ton miles due to refinery changes and European sanctions on Russia





### Refinery Changes Drive Global Trade Flows & Ton Miles









### Russian Products Find New Markets as Gray Fleet Increases











## Strong Product Tanker Rates & Modest Orderbook



#### Newbuild Orders & Asset Values











## Ageing Fleet to Offset Recent Newbuilding Orders











1) Clarksons Research Intelligence, August 2023

### Seaborne Exports & Ton Miles > Fleet Growth











# Conclusion

## Investment Highlights

#### **Company**

- One of the largest product tanker fleets in the world
  - 112 Eco (fuel-efficient) vessels on the water
- Fully delivered fleet with an average age of 7.5 years
  - No newbuildings on order= \$0 newbuild capex
- Significant Operating Leverage
  - A \$10,000/day increase in average daily rates would generate ~\$354 million of incremental annualized cash flow (1)

#### **Industry & Outlook**