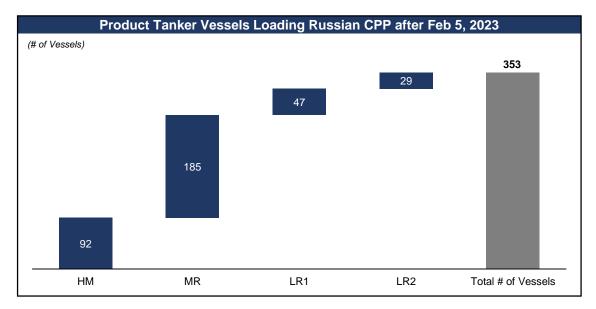

earch Intelligence, August 2023

Tankers Inc. 3) Bloomberg, August 2023

## Global Inventories Remain Well Below Average









#### Refined Product Demand & Seaborne Exports Continue to Increase

- Global refined product demand continues to increase
- 2H-23 refined product demand is expected to exceed 2022 by ~2-3 mb/d
- Growing demand against historically low global inventories has increased seaborne exports of refined products
- Seaborne exports of clean petroleum products remain well above 2019 levels
- Upside to demand with China re-opening and improving jet fuel demand
- Increased ton miles due to refinery changes and European sanctions on Russia





### Refinery Changes Drive Global Trade Flows & Ton Miles









### Russian Products Find New Markets as Gray Fleet Increases











## Strong Product Tanker Rates & Modest Orderbook



#### Newbuild Orders & Asset Values











## Ageing Fleet to Offset Recent Newbuilding Orders











1) Clarksons Research Intelligence, August 2023

### Seaborne Exports & Ton Miles > Fleet Growth











# Conclusion

## Investment Highlights

#### **Company**

- One of the largest product tanker fleets in the world
  - 112 Eco (fuel-efficient) vessels on the water
- Fully delivered fleet with an average age of 7.5 years
  - No newbuildings on order= \$0 newbuild capex
- Significant Operating Leverage
  - A \$10,000/day increase in average daily rates would generate ~\$354 million of incremental annualized cash flow (1)

#### **Industry & Outlook**

- Significant increase in product tanker rates since Q1-22
- Robust